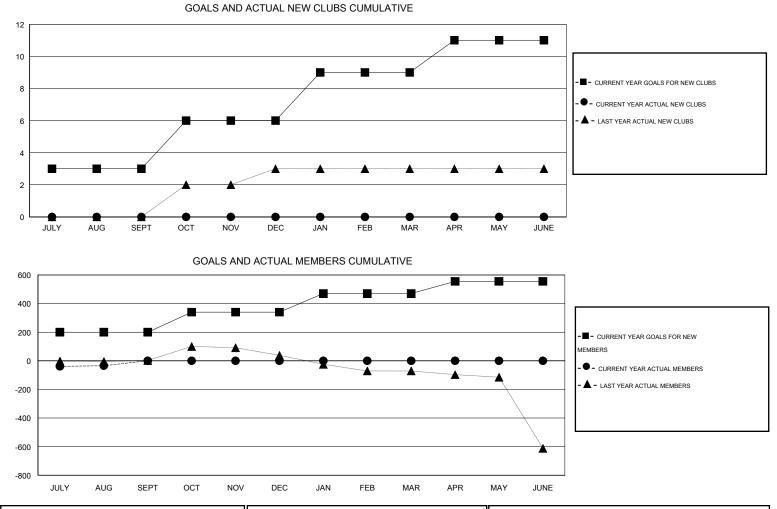

## GMT: Amarpreet Sembi

| Clubs         |                       |           |                  | Members          |                       |                    |                                     |                    |                  |
|---------------|-----------------------|-----------|------------------|------------------|-----------------------|--------------------|-------------------------------------|--------------------|------------------|
|               | RESULTS FOR 2015-2016 |           |                  |                  | RESULTS FOR 2015-2016 |                    |                                     |                    |                  |
| QUARTER       | NEW CLUB<br>GOAL      | NEW CLUBS | DROPPED<br>CLUBS | NET<br>GAIN/LOSS | QUARTER               | NEW MEMBER<br>GOAL | CHARTER AND<br>NEW MEMBERS<br>ADDED | DROPPED<br>MEMBERS | NET<br>GAIN/LOSS |
| JULY/AUG/SEPT | 3                     | 0         | 1                | -1               | JULY/AUG/SEPT         | 200                | 8                                   | 42                 | -34              |
| OCT/NOV/DEC   | 3                     | 0         | 0                | 0                | OCT/NOV/DEC           | 140                | 0                                   | 0                  | 0                |
| JAN/FEB/MAR   | 3                     | 0         | 0                | 0                | JAN/FEB/MAR           | 130                | 0                                   | 0                  | 0                |
| APR/MAY/JUNE  | 2                     | 0         | 0                | 0                | APR/MAY/JUNE          | 85                 | 0                                   | 0                  | 0                |